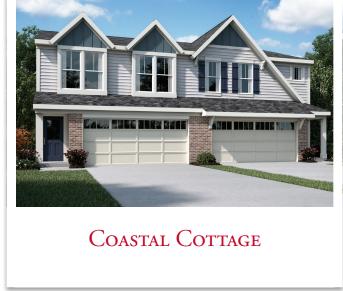

Approximately 1657 sq ft and Up

SECOND FLOOR DESIGN (SHOWN AS WESTERN CRAFTSMAN EXTERIOR- 'UNIT A')

OPTIONAL OWNER'S SUITE/GUEST SUITE #2 IN LIEU OF BEDROOM 2 & 3

COASTAL COTTAGE EXTERIOR 'UNIT A'