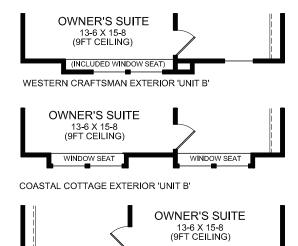

Approximately 1657 sq ft and Up

SECOND FLOOR DESIGN (SHOWN AS WESTERN CRAFTSMAN EXTERIOR- 'UNIT A')

OPTIONAL OWNER'S SUITE/GUEST SUITE #2 IN LIEU OF BEDROOM 2 & 3

COASTAL COTTAGE EXTERIOR 'UNIT A'

### SECOND FLOOR DESIGN OPTIONS