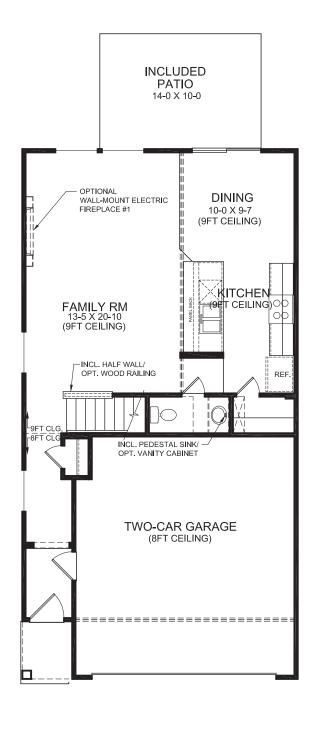

# INCLUDED PATIO 14-0 X 10-0 OPTIONAL WALL-MOUNT ELECTRIC FIREPLACE #1 FAMILY RM 13-5 X 20-10 (9FT CEILING) OPT. WOOD RAILING OPT. WOOD RAILING OPT. VANITY CABINET TWO-CAR GARAGE (8FT CEILING)

FIRST FLOOR DESIGN
(INCLUDES 9 FT FIRST FLOOR CEILING HEIGHT)

### FIRST FLOOR FEATURES

- Open Plan Design
- 9ft Ceiling Height in Family Room, Dining and Kitchen
- Large Kitchen Pantry
- Included Outdoor Patio
- Included Covered Entry
- Included Two-Car Garage

FINISHED FIRST FLOOR= 676 SQ. FT. FINISHED SECOND FLOOR= 981 SQ. FT. TOTAL FINISHED= 1,657 SQ. FT. GARAGE= 389 SQ. FT. FRONT PORCH= 20 SQ. FT. TOTAL UNDER ROOF= 2,066 SQ. FT.