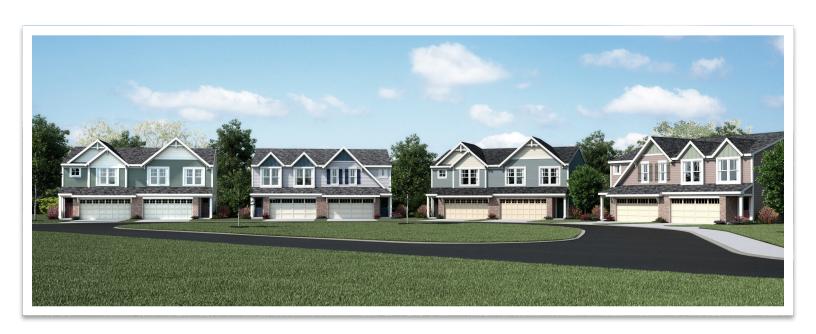

# HUDSON Paired Patio Home Collection

welcome home.

Approximately 1657 sq ft and Up

### HUDSON Paired Patio Home Collection

welcome home.

Approximately 1657 sq ft and Up

## HUDSON Paired Patio Home Collection

welcome home.

Approximately 1657 sq ft and Up

 $\begin{array}{c} First \ Floor \ Design \\ \text{(includes 9 ft first floor ceiling height)} \end{array}$ 

welcome home.