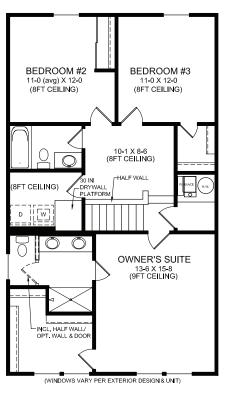

### Second Floor Design

### **SECOND FLOOR FEATURES**

- Large Owner's Suite with Private Bath
- Large Owner's Walk-in Closet
- Optional Double Vanity in Owner's Bath
- Included 9ft Ceiling in Owner's Suite
- Three Total Bedrooms Included
- Optional Second Owner's Suite with Private Bath in lieu of Bedrooms Two and Three
- Convenient Second Floor Laundry

### SECOND FLOOR DESIGN OPTIONS