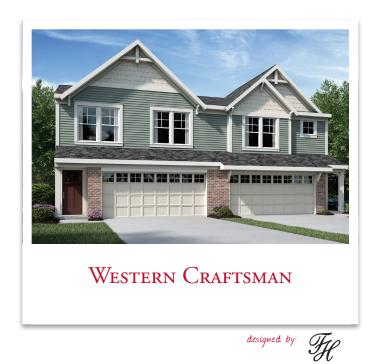

Approximately 1657 sq ft and Up

SECOND FLOOR DESIGN (SHOWN AS WESTERN CRAFTSMAN EXTERIOR- 'UNIT A')

OPTIONAL OWNER'S SUITE/GUEST SUITE #2 IN LIEU OF BEDROOM 2 & 3

COASTAL COTTAGE EXTERIOR 'UNIT A'