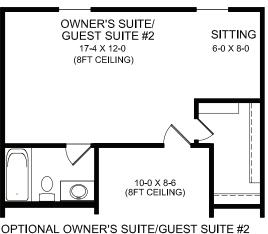

### **SECOND FLOOR FEATURES**

- Large Owner's Suite with Private Bath
- Large Owner's Walk-in Closet
- Optional Double Vanity in Owner's Bath
- Included 9ft Ceiling in Owner's Suite
- Three Total Bedrooms Included
- Optional Second Owner's Suite with Private Bath in lieu of Bedrooms Two and Three
- Convenient Second Floor Laundry

Approximately 1657 sq ft and Up

SECOND FLOOR DESIGN (SHOWN AS WESTERN CRAFTSMAN EXTERIOR- 'UNIT A')

OPTIONAL OWNER'S SUITE/GUEST SUITE #2 IN LIEU OF BEDROOM 2 & 3

COASTAL COTTAGE EXTERIOR 'UNIT A'

### SECOND FLOOR DESIGN OPTIONS