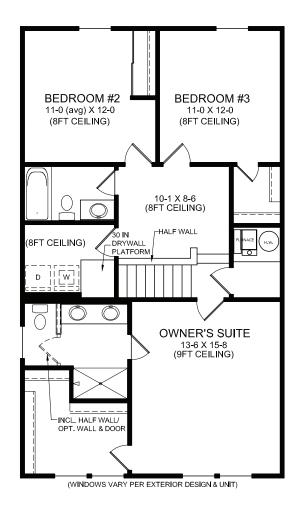

### Second Floor Design

### **SECOND FLOOR FEATURES**

- Large Owner's Suite with Private Bath
- Large Owner's Walk-in Closet
- Optional Double Vanity in Owner's Bath
- Included 9ft Ceiling in Owner's Suite
- Three Total Bedrooms Included
- Optional Second Owner's Suite with Private Bath in lieu of Bedrooms Two and Three
- Convenient Second Floor Laundry

FINISHED FIRST FLOOR= 676 SQ. FT. FINISHED SECOND FLOOR= 981 SQ. FT. TOTAL FINISHED= 1,657 SQ. FT. GARAGE= 389 SQ. FT. FRONT PORCH= 20 SQ. FT. TOTAL UNDER ROOF= 2,066 SQ. FT.