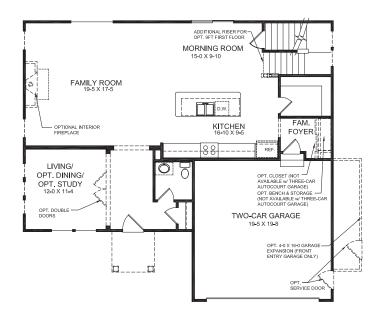

## Main Level

#### Main Level Features

- Flexible Living/Dining/Optional Study Located in Front of the Home
- Spacious Family Room
- Open Kitchen Design with Expansive Island Seating
- Optional Morning Room Bay Window Adds Abundance of Natural Light
- Optional Morning Room Expansion Adds Additional Space and Windows
- Large Walk-in Pantry
- Optional Pocket Office Relocates Walkin Pantry
- Stair Conveniently Located Off Kitchen/Morning Room
- Included Family Foyer with Optional Coat Closet or Optional Built-in Bench and Storage