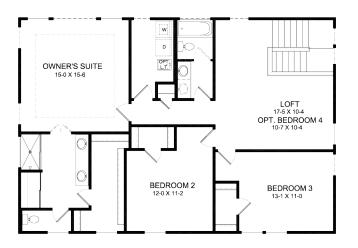

## **Upper Level**

### Upper Level Features

- Spacious Owner's Suite with Optional Tray Ceiling and Large Walk-in Closet
  Variety of Owner's Bath Shower and Tub Configurations Available
- Three Bedrooms with Included Loft.
   Optional Fourth Bedroom in lieu of Loft
- Laundry Room Conveniently Located on Second Floor